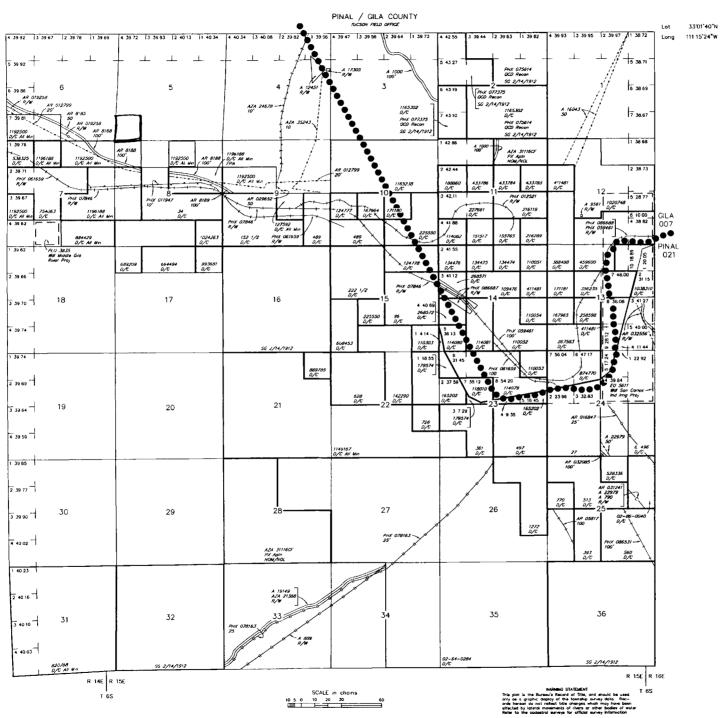

#### TOWNSHIP 5 SOUTH RANGE 15 EAST OF THE GILA AND SALT RIVER MERIDIAN, ARIZONA

STATUS OF PUBLIC DOMAIN LAND AND MINERAL TITLES

TOR ORDERS AFFECTING DISPOSAL OF USE OF UNDERIFIED LANDS WITHORAMIN FOR CLASSFICATION, MINERALS, WILLER AND/OR OTHER PUBLIC PURPOSES, REFER TO INDEX OF MISCELLANEOUS DOCUMENTS